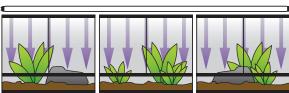

|  |
| J | HEAT                         | $\bigcirc \bigcirc \bigcirc \bigcirc \bigcirc \bigcirc$ | 201            |  |  |

Exo Terra UVB Buddy App



Exo Terra Reptile UVB Char



| PT2384 | Reptile UVB100 Linear Bulb | 14W | 380mm - 15"  | T8/26mr |
|--------|----------------------------|-----|--------------|---------|
| PT2385 | Reptile UVB100 Linear Bulb | 15W | 450mm - 18"  | T8/26mr |
| PT2386 | Reptile UVB100 Linear Bulb | 18W | 600mm - 24"  | T8/26mr |
| PT2387 | Reptile UVB100 Linear Bulb | 25W | 750mm - 30"  | T8/26mr |
| PT2388 | Reptile UVB100 Linear Bulb | 30W | 900mm - 36"  | T8/26mr |
| PT2401 | Reptile UVB100 Linear Bulb | 38W | 1050mm - 42" | T8/26mr |
| PT2389 | Reptile UVB100 Linear Bulb | 36W | 1200mm - 48" | T8/26mr |

## Linear Lighting - UVB Exposure: Shade Method