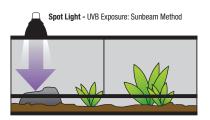

|
| J | HEAT                         | $\bigcirc \bigcirc \bigcirc \bigcirc \bigcirc \bigcirc$ | 201            |  |  |

Exo Terra UVB Buddy App



Exo Terra Reptile UVB Char



| PT2384 | Reptile UVB100 Linear Bulb | 14W | 380mm - 15"  | T8/26mr |
|--------|----------------------------|-----|--------------|---------|
| PT2385 | Reptile UVB100 Linear Bulb | 15W | 450mm - 18"  | T8/26mr |
| PT2386 | Reptile UVB100 Linear Bulb | 18W | 600mm - 24"  | T8/26mr |
| PT2387 | Reptile UVB100 Linear Bulb | 25W | 750mm - 30"  | T8/26mr |
| PT2388 | Reptile UVB100 Linear Bulb | 30W | 900mm - 36"  | T8/26mr |
| PT2401 | Reptile UVB100 Linear Bulb | 38W | 1050mm - 42" | T8/26mr |
| PT2389 | Reptile UVB100 Linear Bulb | 36W | 1200mm - 48" | T8/26mr |

## Linear Lighting - UVB Exposure: Shade Method