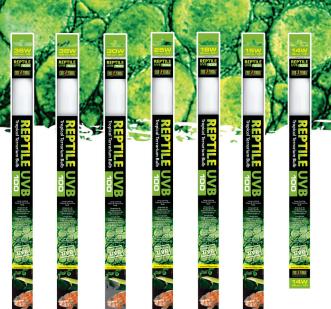

## REPILE 100 Tropical Terrarium Bulb Long-Lasting Tropical Tenrarium Bulb

- Ideal for all tropical and sub-tropical reptiles
- Optimal levels of UVB
- Provides necessary UVB rays for optimal calcium metabolism
- UVA rays stimulate appetite, activity and reproductive behavior

Exo Terra UVB Buddy App

Exo Terra Reptile UVB Char

| PT2384 | Reptile UVB100 Linear Bulb | 14W | 380mm - 15"  | T8/26mr |
|--------|----------------------------|-----|--------------|---------|
| PT2385 | Reptile UVB100 Linear Bulb | 15W | 450mm - 18"  | T8/26mr |
| PT2386 | Reptile UVB100 Linear Bulb | 18W | 600mm - 24"  | T8/26mr |
| PT2387 | Reptile UVB100 Linear Bulb | 25W | 750mm - 30"  | T8/26mr |
| PT2388 | Reptile UVB100 Linear Bulb | 30W | 900mm - 36"  | T8/26mr |
| PT2401 | Reptile UVB100 Linear Bulb | 38W | 1050mm - 42" | T8/26mr |
| PT2389 | Reptile UVB100 Linear Bulb | 36W | 1200mm - 48" | T8/26mr |