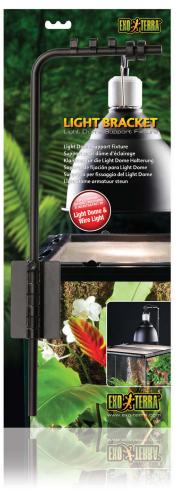

# LIGHT BRACKET

#### **Light Dome Support Fixture**

- Light Dome or Wire Light suspension bracket
- Easily adjustable

11

State and the state of the

- Extends life span of light bulbs
- Suspends most light fixtures securely
- Helps prevent accidental tipping
- Prevents terrarium damage

The Exo Terra Light Bracket is designed to suspend the Exo Terra Light Dome or other types domes or wire fixtures above any Exo Terra Natural Terrarium or other glass terrarium securely. The Exo Terra Light Bracket easily adjusts to fit most types of fixtures or can be used to regulate heat/light according to required terrarium conditions by moving the rubber washers. Since the bulbs do not need to be moved after installation – together with increased ventilation – the light bulbs' (basking lamps, Solar Glo, etc.) life span is drastically improved.

PT2223 Light Bracket