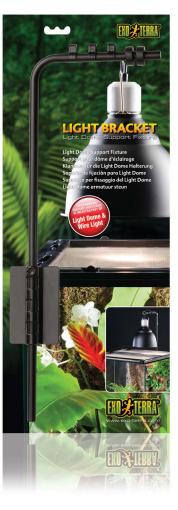

## LIGHT BRACKET

#### **Light Dome Support Fixture**

- Light Dome or Wire Light suspension bracket
- Easily adjustable

The second second

Interesting the

- Extends life span of light bulbs
- Suspends most light fixtures securely
- Helps prevent accidental tipping
- Prevents terrarium damage

The Exo Terra Light Bracket is designed to suspend the Exo Terra Light Dome or other types domes or wire fixtures above any Exo Terra Natural Terrarium or other glass terrarium securely. The Exo Terra Light Bracket easily adjusts to fit most types of fixtures or can be used to regulate heat/light according to required terrarium conditions by moving the rubber washers. Since the bulbs do not need to be moved after installation - together with increased ventilation - the light bulbs' (basking lamps, Solar Glo, etc.) life span is drastically improved.

PT2223 Light Bracket