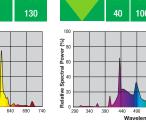

#### **LIGHT QUALITY**

440 490 540 590 Wavelength (nm)

#### **LIGHT QUALITY**

| States and the second se                                                                                                                                                                                                                                                                                                                                                                                                                                                                                                                                                                                                                                                                                                                                                                                                                                                                                                                                                                                                                                                                                                                                                                                                                                                                                                                                                                                                                            |                                                           |          | 10                   | 000      | 02.   |
|--------------------------------------------------------------------------------------------------------------------------------------------------------------------------------------------------------------------------------------------------------------------------------------------------------------------------------------------------------------------------------------------------------------------------------------------------------------------------------------------------------------------------------------------------------------------------------------------------------------------------------------------------------------------------------------------------------------------------------------------------------------------------------------------------------------------------------------------------------------------------------------------------------------------------------------------------------------------------------------------------------------------------------------------------------------------------------------------------------------------------------------------------------------------------------------------------------------------------------------------------------------------------------------------------------------------------------------------------------------------------------------------------------------------------------------------------------------------------------------------------------------------------------------------------------------------------------------------------------------------------------------------------------------------------------------------------------------------------------------------------------------------------------------------------------------------------------------------------------------------------------------------------------------------------------------------------------------------------------------------------------------------------------------------------------------------------------------------------------------------------------|-----------------------------------------------------------|----------|----------------------|----------|-------|
|                                                                                                                                                                                                                                                                                                                                                                                                                                                                                                                                                                                                                                                                                                                                                                                                                                                                                                                                                                                                                                                                                                                                                                                                                                                                                                                                                                                                                                                                                                                                                                                                                                                                                                                                                                                                                                                                                                                                                                                                                                                                                                                                |                                                           | 8        | 20                   | 160      | 15    |
|                                                                                                                                                                                                                                                                                                                                                                                                                                                                                                                                                                                                                                                                                                                                                                                                                                                                                                                                                                                                                                                                                                                                                                                                                                                                                                                                                                                                                                                                                                                                                                                                                                                                                                                                                                                                                                                                                                                                                                                                                                                                                                                                |                                                           | 12       | 30                   | 80       | 75    |
|                                                                                                                                                                                                                                                                                                                                                                                                                                                                                                                                                                                                                                                                                                                                                                                                                                                                                                                                                                                                                                                                                                                                                                                                                                                                                                                                                                                                                                                                                                                                                                                                                                                                                                                                                                                                                                                                                                                                                                                                                                                                                                                                |                                                           | 16       | 40                   | 45       | 46    |
|                                                                                                                                                                                                                                                                                                                                                                                                                                                                                                                                                                                                                                                                                                                                                                                                                                                                                                                                                                                                                                                                                                                                                                                                                                                                                                                                                                                                                                                                                                                                                                                                                                                                                                                                                                                                                                                                                                                                                                                                                                                                                                                                |                                                           | 20       | 50                   | 25       | 34    |
|                                                                                                                                                                                                                                                                                                                                                                                                                                                                                                                                                                                                                                                                                                                                                                                                                                                                                                                                                                                                                                                                                                                                                                                                                                                                                                                                                                                                                                                                                                                                                                                                                                                                                                                                                                                                                                                                                                                                                                                                                                                                                                                                |                                                           | 24       | 60                   | 15       | 26    |
|                                                                                                                                                                                                                                                                                                                                                                                                                                                                                                                                                                                                                                                                                                                                                                                                                                                                                                                                                                                                                                                                                                                                                                                                                                                                                                                                                                                                                                                                                                                                                                                                                                                                                                                                                                                                                                                                                                                                                                                                                                                                                                                                |                                                           | 28       | 70                   | 10       | 22    |
| - the                                                                                                                                                                                                                                                                                                                                                                                                                                                                                                                                                                                                                                                                                                                                                                                                                                                                                                                                                                                                                                                                                                                                                                                                                                                                                                                                                                                                                                                                                                                                                                                                                                                                                                                                                                                                                                                                                                                                                                                                                                                                                                                          |                                                           | 32       | 80                   | 3        | 17    |
| 1                                                                                                                                                                                                                                                                                                                                                                                                                                                                                                                                                                                                                                                                                                                                                                                                                                                                                                                                                                                                                                                                                                                                                                                                                                                                                                                                                                                                                                                                                                                                                                                                                                                                                                                                                                                                                                                                                                                                                                                                                                                                                                                              |                                                           | 36       | 90                   | 1        | 15    |
| - Ch                                                                                                                                                                                                                                                                                                                                                                                                                                                                                                                                                                                                                                                                                                                                                                                                                                                                                                                                                                                                                                                                                                                                                                                                                                                                                                                                                                                                                                                                                                                                                                                                                                                                                                                                                                                                                                                                                                                                                                                                                                                                                                                           |                                                           | 40       | 100                  | 0        | 13    |
|                                                                                                                                                                                                                                                                                                                                                                                                                                                                                                                                                                                                                                                                                                                                                                                                                                                                                                                                                                                                                                                                                                                                                                                                                                                                                                                                                                                                                                                                                                                                                                                                                                                                                                                                                                                                                                                                                                                                                                                                                                                                                                                                | 100<br>60 03 00 00 00 00<br>00 00 00 00 00 00<br>00 00 00 | 30 440 W | 490 54(<br>avelength |          | ) 690 |
| and the second s | PT3785                                                    |          |                      | on Light |       |
|                                                                                                                                                                                                                                                                                                                                                                                                                                                                                                                                                                                                                                                                                                                                                                                                                                                                                                                                                                                                                                                                                                                                                                                                                                                                                                                                                                                                                                                                                                                                                                                                                                                                                                                                                                                                                                                                                                                                                                                                                                                                                                                                | PT3786                                                    | Rept     | i Glo Io             | on Light | 25W   |