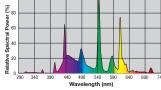

#### **LIGHT QUALITY**

440 490 540 590 Wavelength (nm)

#### **LIGHT QUALITY**

| States and the second se                                                                                                                                                                                                                                                                                                                                                                                                                                                                                                                                                                                                                                                                                                                                                                                                                                                                                                                                                                                                                                                                                                                                                                                                                                                                                                                                                                                                                            |                                                           |          | 10                   | 000      | 02.   |
|--------------------------------------------------------------------------------------------------------------------------------------------------------------------------------------------------------------------------------------------------------------------------------------------------------------------------------------------------------------------------------------------------------------------------------------------------------------------------------------------------------------------------------------------------------------------------------------------------------------------------------------------------------------------------------------------------------------------------------------------------------------------------------------------------------------------------------------------------------------------------------------------------------------------------------------------------------------------------------------------------------------------------------------------------------------------------------------------------------------------------------------------------------------------------------------------------------------------------------------------------------------------------------------------------------------------------------------------------------------------------------------------------------------------------------------------------------------------------------------------------------------------------------------------------------------------------------------------------------------------------------------------------------------------------------------------------------------------------------------------------------------------------------------------------------------------------------------------------------------------------------------------------------------------------------------------------------------------------------------------------------------------------------------------------------------------------------------------------------------------------------|-----------------------------------------------------------|----------|----------------------|----------|-------|
|                                                                                                                                                                                                                                                                                                                                                                                                                                                                                                                                                                                                                                                                                                                                                                                                                                                                                                                                                                                                                                                                                                                                                                                                                                                                                                                                                                                                                                                                                                                                                                                                                                                                                                                                                                                                                                                                                                                                                                                                                                                                                                                                |                                                           | 8        | 20                   | 160      | 15    |
|                                                                                                                                                                                                                                                                                                                                                                                                                                                                                                                                                                                                                                                                                                                                                                                                                                                                                                                                                                                                                                                                                                                                                                                                                                                                                                                                                                                                                                                                                                                                                                                                                                                                                                                                                                                                                                                                                                                                                                                                                                                                                                                                |                                                           | 12       | 30                   | 80       | 75    |
|                                                                                                                                                                                                                                                                                                                                                                                                                                                                                                                                                                                                                                                                                                                                                                                                                                                                                                                                                                                                                                                                                                                                                                                                                                                                                                                                                                                                                                                                                                                                                                                                                                                                                                                                                                                                                                                                                                                                                                                                                                                                                                                                |                                                           | 16       | 40                   | 45       | 46    |
|                                                                                                                                                                                                                                                                                                                                                                                                                                                                                                                                                                                                                                                                                                                                                                                                                                                                                                                                                                                                                                                                                                                                                                                                                                                                                                                                                                                                                                                                                                                                                                                                                                                                                                                                                                                                                                                                                                                                                                                                                                                                                                                                |                                                           | 20       | 50                   | 25       | 34    |
|                                                                                                                                                                                                                                                                                                                                                                                                                                                                                                                                                                                                                                                                                                                                                                                                                                                                                                                                                                                                                                                                                                                                                                                                                                                                                                                                                                                                                                                                                                                                                                                                                                                                                                                                                                                                                                                                                                                                                                                                                                                                                                                                |                                                           | 24       | 60                   | 15       | 26    |
|                                                                                                                                                                                                                                                                                                                                                                                                                                                                                                                                                                                                                                                                                                                                                                                                                                                                                                                                                                                                                                                                                                                                                                                                                                                                                                                                                                                                                                                                                                                                                                                                                                                                                                                                                                                                                                                                                                                                                                                                                                                                                                                                |                                                           | 28       | 70                   | 10       | 22    |
| - the                                                                                                                                                                                                                                                                                                                                                                                                                                                                                                                                                                                                                                                                                                                                                                                                                                                                                                                                                                                                                                                                                                                                                                                                                                                                                                                                                                                                                                                                                                                                                                                                                                                                                                                                                                                                                                                                                                                                                                                                                                                                                                                          |                                                           | 32       | 80                   | 3        | 17    |
| 1                                                                                                                                                                                                                                                                                                                                                                                                                                                                                                                                                                                                                                                                                                                                                                                                                                                                                                                                                                                                                                                                                                                                                                                                                                                                                                                                                                                                                                                                                                                                                                                                                                                                                                                                                                                                                                                                                                                                                                                                                                                                                                                              |                                                           | 36       | 90                   | 1        | 15    |
| - Ch                                                                                                                                                                                                                                                                                                                                                                                                                                                                                                                                                                                                                                                                                                                                                                                                                                                                                                                                                                                                                                                                                                                                                                                                                                                                                                                                                                                                                                                                                                                                                                                                                                                                                                                                                                                                                                                                                                                                                                                                                                                                                                                           |                                                           | 40       | 100                  | 0        | 13    |
|                                                                                                                                                                                                                                                                                                                                                                                                                                                                                                                                                                                                                                                                                                                                                                                                                                                                                                                                                                                                                                                                                                                                                                                                                                                                                                                                                                                                                                                                                                                                                                                                                                                                                                                                                                                                                                                                                                                                                                                                                                                                                                                                | 100<br>60 03 00 00 00 00<br>00 00 00 00 00 00<br>00 00 00 | 30 440 W | 490 54(<br>avelength |          | ) 690 |
| and the second s | PT3785                                                    |          |                      | on Light |       |
|                                                                                                                                                                                                                                                                                                                                                                                                                                                                                                                                                                                                                                                                                                                                                                                                                                                                                                                                                                                                                                                                                                                                                                                                                                                                                                                                                                                                                                                                                                                                                                                                                                                                                                                                                                                                                                                                                                                                                                                                                                                                                                                                | PT3786                                                    | Rept     | i Glo Io             | on Light | 25W   |