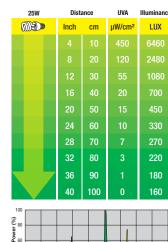

#### **LIGHT QUALITY**

| States and the second se                                                                                                                                                                                                                                                                                                                                                                                                                                                                                                                                                                                                                                                                                                                                                                                                                                                                                                                                                                                                                                                                                                                                                                                                                                                                                                                                                                                                                            |                                                           |          | 10                   | 000      | 02.   |
|--------------------------------------------------------------------------------------------------------------------------------------------------------------------------------------------------------------------------------------------------------------------------------------------------------------------------------------------------------------------------------------------------------------------------------------------------------------------------------------------------------------------------------------------------------------------------------------------------------------------------------------------------------------------------------------------------------------------------------------------------------------------------------------------------------------------------------------------------------------------------------------------------------------------------------------------------------------------------------------------------------------------------------------------------------------------------------------------------------------------------------------------------------------------------------------------------------------------------------------------------------------------------------------------------------------------------------------------------------------------------------------------------------------------------------------------------------------------------------------------------------------------------------------------------------------------------------------------------------------------------------------------------------------------------------------------------------------------------------------------------------------------------------------------------------------------------------------------------------------------------------------------------------------------------------------------------------------------------------------------------------------------------------------------------------------------------------------------------------------------------------|-----------------------------------------------------------|----------|----------------------|----------|-------|
|                                                                                                                                                                                                                                                                                                                                                                                                                                                                                                                                                                                                                                                                                                                                                                                                                                                                                                                                                                                                                                                                                                                                                                                                                                                                                                                                                                                                                                                                                                                                                                                                                                                                                                                                                                                                                                                                                                                                                                                                                                                                                                                                |                                                           | 8        | 20                   | 160      | 15    |
|                                                                                                                                                                                                                                                                                                                                                                                                                                                                                                                                                                                                                                                                                                                                                                                                                                                                                                                                                                                                                                                                                                                                                                                                                                                                                                                                                                                                                                                                                                                                                                                                                                                                                                                                                                                                                                                                                                                                                                                                                                                                                                                                |                                                           | 12       | 30                   | 80       | 75    |
|                                                                                                                                                                                                                                                                                                                                                                                                                                                                                                                                                                                                                                                                                                                                                                                                                                                                                                                                                                                                                                                                                                                                                                                                                                                                                                                                                                                                                                                                                                                                                                                                                                                                                                                                                                                                                                                                                                                                                                                                                                                                                                                                |                                                           | 16       | 40                   | 45       | 46    |
|                                                                                                                                                                                                                                                                                                                                                                                                                                                                                                                                                                                                                                                                                                                                                                                                                                                                                                                                                                                                                                                                                                                                                                                                                                                                                                                                                                                                                                                                                                                                                                                                                                                                                                                                                                                                                                                                                                                                                                                                                                                                                                                                |                                                           | 20       | 50                   | 25       | 34    |
|                                                                                                                                                                                                                                                                                                                                                                                                                                                                                                                                                                                                                                                                                                                                                                                                                                                                                                                                                                                                                                                                                                                                                                                                                                                                                                                                                                                                                                                                                                                                                                                                                                                                                                                                                                                                                                                                                                                                                                                                                                                                                                                                |                                                           | 24       | 60                   | 15       | 26    |
|                                                                                                                                                                                                                                                                                                                                                                                                                                                                                                                                                                                                                                                                                                                                                                                                                                                                                                                                                                                                                                                                                                                                                                                                                                                                                                                                                                                                                                                                                                                                                                                                                                                                                                                                                                                                                                                                                                                                                                                                                                                                                                                                |                                                           | 28       | 70                   | 10       | 22    |
| - the                                                                                                                                                                                                                                                                                                                                                                                                                                                                                                                                                                                                                                                                                                                                                                                                                                                                                                                                                                                                                                                                                                                                                                                                                                                                                                                                                                                                                                                                                                                                                                                                                                                                                                                                                                                                                                                                                                                                                                                                                                                                                                                          |                                                           | 32       | 80                   | 3        | 17    |
| 1                                                                                                                                                                                                                                                                                                                                                                                                                                                                                                                                                                                                                                                                                                                                                                                                                                                                                                                                                                                                                                                                                                                                                                                                                                                                                                                                                                                                                                                                                                                                                                                                                                                                                                                                                                                                                                                                                                                                                                                                                                                                                                                              |                                                           | 36       | 90                   | 1        | 15    |
| - Ch                                                                                                                                                                                                                                                                                                                                                                                                                                                                                                                                                                                                                                                                                                                                                                                                                                                                                                                                                                                                                                                                                                                                                                                                                                                                                                                                                                                                                                                                                                                                                                                                                                                                                                                                                                                                                                                                                                                                                                                                                                                                                                                           |                                                           | 40       | 100                  | 0        | 13    |
|                                                                                                                                                                                                                                                                                                                                                                                                                                                                                                                                                                                                                                                                                                                                                                                                                                                                                                                                                                                                                                                                                                                                                                                                                                                                                                                                                                                                                                                                                                                                                                                                                                                                                                                                                                                                                                                                                                                                                                                                                                                                                                                                | 100<br>60 03 00 00 00 00<br>00 00 00 00 00 00<br>00 00 00 | 30 440 W | 490 54(<br>avelength |          | ) 690 |
| and the second s | PT3785                                                    |          |                      | on Light |       |
|                                                                                                                                                                                                                                                                                                                                                                                                                                                                                                                                                                                                                                                                                                                                                                                                                                                                                                                                                                                                                                                                                                                                                                                                                                                                                                                                                                                                                                                                                                                                                                                                                                                                                                                                                                                                                                                                                                                                                                                                                                                                                                                                | PT3786                                                    | Rept     | i Glo Io             | on Light | 25W   |