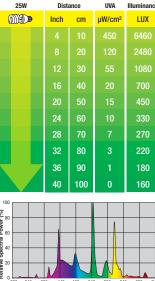

#### **LIGHT QUALITY**

| States and the second se                                                                                                                                                                                                                                                                                                                                                                                                                                                                                                                                                                                                                                                                                                                                                                                                                                                                                                                                                                                                                                                                                                                                                                                                                                                                                                                                                                                                                            |                                                           |          | 10                   | 000      | 02.   |
|--------------------------------------------------------------------------------------------------------------------------------------------------------------------------------------------------------------------------------------------------------------------------------------------------------------------------------------------------------------------------------------------------------------------------------------------------------------------------------------------------------------------------------------------------------------------------------------------------------------------------------------------------------------------------------------------------------------------------------------------------------------------------------------------------------------------------------------------------------------------------------------------------------------------------------------------------------------------------------------------------------------------------------------------------------------------------------------------------------------------------------------------------------------------------------------------------------------------------------------------------------------------------------------------------------------------------------------------------------------------------------------------------------------------------------------------------------------------------------------------------------------------------------------------------------------------------------------------------------------------------------------------------------------------------------------------------------------------------------------------------------------------------------------------------------------------------------------------------------------------------------------------------------------------------------------------------------------------------------------------------------------------------------------------------------------------------------------------------------------------------------|-----------------------------------------------------------|----------|----------------------|----------|-------|
|                                                                                                                                                                                                                                                                                                                                                                                                                                                                                                                                                                                                                                                                                                                                                                                                                                                                                                                                                                                                                                                                                                                                                                                                                                                                                                                                                                                                                                                                                                                                                                                                                                                                                                                                                                                                                                                                                                                                                                                                                                                                                                                                |                                                           | 8        | 20                   | 160      | 15    |
|                                                                                                                                                                                                                                                                                                                                                                                                                                                                                                                                                                                                                                                                                                                                                                                                                                                                                                                                                                                                                                                                                                                                                                                                                                                                                                                                                                                                                                                                                                                                                                                                                                                                                                                                                                                                                                                                                                                                                                                                                                                                                                                                |                                                           | 12       | 30                   | 80       | 75    |
|                                                                                                                                                                                                                                                                                                                                                                                                                                                                                                                                                                                                                                                                                                                                                                                                                                                                                                                                                                                                                                                                                                                                                                                                                                                                                                                                                                                                                                                                                                                                                                                                                                                                                                                                                                                                                                                                                                                                                                                                                                                                                                                                |                                                           | 16       | 40                   | 45       | 46    |
|                                                                                                                                                                                                                                                                                                                                                                                                                                                                                                                                                                                                                                                                                                                                                                                                                                                                                                                                                                                                                                                                                                                                                                                                                                                                                                                                                                                                                                                                                                                                                                                                                                                                                                                                                                                                                                                                                                                                                                                                                                                                                                                                |                                                           | 20       | 50                   | 25       | 34    |
|                                                                                                                                                                                                                                                                                                                                                                                                                                                                                                                                                                                                                                                                                                                                                                                                                                                                                                                                                                                                                                                                                                                                                                                                                                                                                                                                                                                                                                                                                                                                                                                                                                                                                                                                                                                                                                                                                                                                                                                                                                                                                                                                |                                                           | 24       | 60                   | 15       | 26    |
|                                                                                                                                                                                                                                                                                                                                                                                                                                                                                                                                                                                                                                                                                                                                                                                                                                                                                                                                                                                                                                                                                                                                                                                                                                                                                                                                                                                                                                                                                                                                                                                                                                                                                                                                                                                                                                                                                                                                                                                                                                                                                                                                |                                                           | 28       | 70                   | 10       | 22    |
| - the                                                                                                                                                                                                                                                                                                                                                                                                                                                                                                                                                                                                                                                                                                                                                                                                                                                                                                                                                                                                                                                                                                                                                                                                                                                                                                                                                                                                                                                                                                                                                                                                                                                                                                                                                                                                                                                                                                                                                                                                                                                                                                                          |                                                           | 32       | 80                   | 3        | 17    |
| 1                                                                                                                                                                                                                                                                                                                                                                                                                                                                                                                                                                                                                                                                                                                                                                                                                                                                                                                                                                                                                                                                                                                                                                                                                                                                                                                                                                                                                                                                                                                                                                                                                                                                                                                                                                                                                                                                                                                                                                                                                                                                                                                              |                                                           | 36       | 90                   | 1        | 15    |
| - Ch                                                                                                                                                                                                                                                                                                                                                                                                                                                                                                                                                                                                                                                                                                                                                                                                                                                                                                                                                                                                                                                                                                                                                                                                                                                                                                                                                                                                                                                                                                                                                                                                                                                                                                                                                                                                                                                                                                                                                                                                                                                                                                                           |                                                           | 40       | 100                  | 0        | 13    |
|                                                                                                                                                                                                                                                                                                                                                                                                                                                                                                                                                                                                                                                                                                                                                                                                                                                                                                                                                                                                                                                                                                                                                                                                                                                                                                                                                                                                                                                                                                                                                                                                                                                                                                                                                                                                                                                                                                                                                                                                                                                                                                                                | 100<br>60 03 00 00 00 00<br>00 00 00 00 00 00<br>00 00 00 | 30 440 W | 490 54(<br>avelength |          | ) 690 |
| and the second s | PT3785                                                    |          |                      | on Light |       |
|                                                                                                                                                                                                                                                                                                                                                                                                                                                                                                                                                                                                                                                                                                                                                                                                                                                                                                                                                                                                                                                                                                                                                                                                                                                                                                                                                                                                                                                                                                                                                                                                                                                                                                                                                                                                                                                                                                                                                                                                                                                                                                                                | PT3786                                                    | Rept     | i Glo Io             | on Light | 25W   |