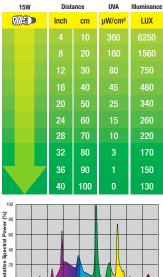

tiles and amphibians in the terrarium while reducing odors drastically.

The Exo Terra Natural Light ION is a general light source with built-in negative ion generator. Negative ions eliminate odors and help freshen and purify the air in the terrarium. Mold spores, fungi, dust, and other harmful airborne particles are eliminated and neutralized by clumping together.

Negative ions also have been shown to be beneficial for the physiological wellbeing. High levels of negative ions are desirable and they are naturally found in places like along coastlines, in the mountains, in deserts, in forests, near rivers and waterfalls, and many other places with an abundance in reptiles and amphibians.

Visit www.exo-terra.com to "Restore The Rays".

# 25W 15W ION × ..... 1X.II

#### **LIGHT QUALITY**











440 490 540 590 Wavelength (nm)







## Compact Fluorescent

The advantage of the Exo Terra Compact Fluorescent bulb is its size and the fact that it is self-ballasted. A regular screw fitting is sufficient to operate these bulbs. The spiral shape of the bulb enables vertical or horizontal mounting without compromising performance.

# NATURAL LIGHT ION

#### **Deodorizing Bulb**

- Reduces odors
- Purifies terrarium air
- Neutralizes mold spores
- Creates a healthy environment
- New and innovative technology
- High visual light output

The Exo Terra Natural Light ION creates a healthy environment for reptiles and amphibians in the terrarium while reducing odors drastically.

The Exo Terra Natural Light ION is a general light source with built-in negative ion generator. Negative