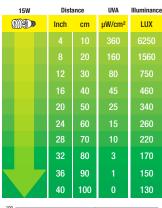

#### **LIGHT QUALITY**

| States and the second se                                                                                                                                                                                                                                                                                                                                                                                                                                                                                                                                                                                                                                                                                                                                                                                                                                                                                                                                                                                                                                                                                                                                                                                                                                                                                                                                                                                                                            |                                                           |          | 10                   | 000      | 02.   |
|--------------------------------------------------------------------------------------------------------------------------------------------------------------------------------------------------------------------------------------------------------------------------------------------------------------------------------------------------------------------------------------------------------------------------------------------------------------------------------------------------------------------------------------------------------------------------------------------------------------------------------------------------------------------------------------------------------------------------------------------------------------------------------------------------------------------------------------------------------------------------------------------------------------------------------------------------------------------------------------------------------------------------------------------------------------------------------------------------------------------------------------------------------------------------------------------------------------------------------------------------------------------------------------------------------------------------------------------------------------------------------------------------------------------------------------------------------------------------------------------------------------------------------------------------------------------------------------------------------------------------------------------------------------------------------------------------------------------------------------------------------------------------------------------------------------------------------------------------------------------------------------------------------------------------------------------------------------------------------------------------------------------------------------------------------------------------------------------------------------------------------|-----------------------------------------------------------|----------|----------------------|----------|-------|
|                                                                                                                                                                                                                                                                                                                                                                                                                                                                                                                                                                                                                                                                                                                                                                                                                                                                                                                                                                                                                                                                                                                                                                                                                                                                                                                                                                                                                                                                                                                                                                                                                                                                                                                                                                                                                                                                                                                                                                                                                                                                                                                                |                                                           | 8        | 20                   | 160      | 15    |
|                                                                                                                                                                                                                                                                                                                                                                                                                                                                                                                                                                                                                                                                                                                                                                                                                                                                                                                                                                                                                                                                                                                                                                                                                                                                                                                                                                                                                                                                                                                                                                                                                                                                                                                                                                                                                                                                                                                                                                                                                                                                                                                                |                                                           | 12       | 30                   | 80       | 75    |
|                                                                                                                                                                                                                                                                                                                                                                                                                                                                                                                                                                                                                                                                                                                                                                                                                                                                                                                                                                                                                                                                                                                                                                                                                                                                                                                                                                                                                                                                                                                                                                                                                                                                                                                                                                                                                                                                                                                                                                                                                                                                                                                                |                                                           | 16       | 40                   | 45       | 46    |
|                                                                                                                                                                                                                                                                                                                                                                                                                                                                                                                                                                                                                                                                                                                                                                                                                                                                                                                                                                                                                                                                                                                                                                                                                                                                                                                                                                                                                                                                                                                                                                                                                                                                                                                                                                                                                                                                                                                                                                                                                                                                                                                                |                                                           | 20       | 50                   | 25       | 34    |
|                                                                                                                                                                                                                                                                                                                                                                                                                                                                                                                                                                                                                                                                                                                                                                                                                                                                                                                                                                                                                                                                                                                                                                                                                                                                                                                                                                                                                                                                                                                                                                                                                                                                                                                                                                                                                                                                                                                                                                                                                                                                                                                                |                                                           | 24       | 60                   | 15       | 26    |
|                                                                                                                                                                                                                                                                                                                                                                                                                                                                                                                                                                                                                                                                                                                                                                                                                                                                                                                                                                                                                                                                                                                                                                                                                                                                                                                                                                                                                                                                                                                                                                                                                                                                                                                                                                                                                                                                                                                                                                                                                                                                                                                                |                                                           | 28       | 70                   | 10       | 22    |
| - the                                                                                                                                                                                                                                                                                                                                                                                                                                                                                                                                                                                                                                                                                                                                                                                                                                                                                                                                                                                                                                                                                                                                                                                                                                                                                                                                                                                                                                                                                                                                                                                                                                                                                                                                                                                                                                                                                                                                                                                                                                                                                                                          |                                                           | 32       | 80                   | 3        | 17    |
| 1                                                                                                                                                                                                                                                                                                                                                                                                                                                                                                                                                                                                                                                                                                                                                                                                                                                                                                                                                                                                                                                                                                                                                                                                                                                                                                                                                                                                                                                                                                                                                                                                                                                                                                                                                                                                                                                                                                                                                                                                                                                                                                                              |                                                           | 36       | 90                   | 1        | 15    |
| - Ch                                                                                                                                                                                                                                                                                                                                                                                                                                                                                                                                                                                                                                                                                                                                                                                                                                                                                                                                                                                                                                                                                                                                                                                                                                                                                                                                                                                                                                                                                                                                                                                                                                                                                                                                                                                                                                                                                                                                                                                                                                                                                                                           |                                                           | 40       | 100                  | 0        | 13    |
|                                                                                                                                                                                                                                                                                                                                                                                                                                                                                                                                                                                                                                                                                                                                                                                                                                                                                                                                                                                                                                                                                                                                                                                                                                                                                                                                                                                                                                                                                                                                                                                                                                                                                                                                                                                                                                                                                                                                                                                                                                                                                                                                | 100<br>60 03 00 00 00 00<br>00 00 00 00 00 00<br>00 00 00 | 30 440 W | 490 54(<br>avelength |          | ) 690 |
| and the second s | PT3785                                                    |          |                      | on Light |       |
|                                                                                                                                                                                                                                                                                                                                                                                                                                                                                                                                                                                                                                                                                                                                                                                                                                                                                                                                                                                                                                                                                                                                                                                                                                                                                                                                                                                                                                                                                                                                                                                                                                                                                                                                                                                                                                                                                                                                                                                                                                                                                                                                | PT3786                                                    | Rept     | i Glo Io             | on Light | 25W   |