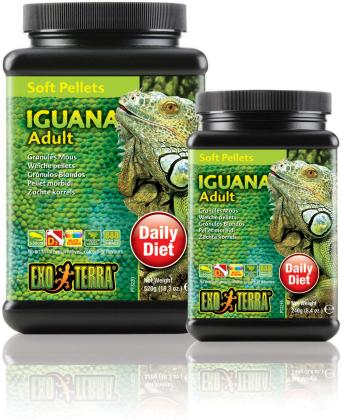

#### Soft Pellets

Exo Terra Iguana food is a delicious reptile diet, carefully formulated to ensure proper growth and health by providing complete and balanced nutrition. The diet contains natural plant and fruit ingredients which provide the complete daily nutrition.

#### Iguana

Soft Pellets

- With added vitamins and minerals
- · Carefully formulated with premium ingredients
- Balanced nutrition for long term health
- Light-shielded to preserve nutrients

Exo Terra Iguana food is a delicious reptile diet, carefully formulated to ensure proper growth and health by providing complete and balanced nutrition. The diet contains natural plant and fruit ingredients which provide the complete daily nutrition. Exo Terra Iguana food is fortified with optimal levels of vitamins, minerals and amino acids so no other food supplements are required. Exo Terra Iguana food is a complete reptile diet for green iguanas, banded iguanas and rock iguanas.

| PT3232 | Soft Pellets Juvenile Iguana Food | 8.4 oz / 240 g      |
|--------|-----------------------------------|---------------------|
| PT3233 | Soft Pellets Juvenile Iguana Food | 1 lb 1.8 oz / 520 g |
| PT3219 | Soft Pellets Adult Iguana Food    | 9.1 oz / 260 g      |
| PT3220 | Soft Pellets Adult Iguana Food    | 1 lb 3.7 oz / 560 g |