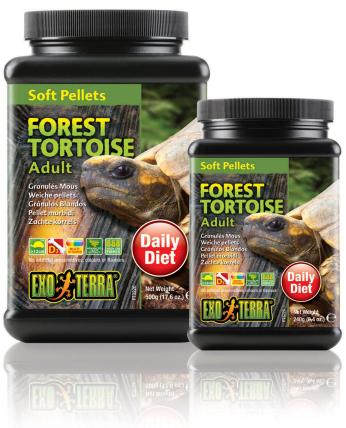

## Soft Pellets

Exo Terra Forest Tortoise food is a delicious reptile diet, carefully formulated to ensure proper growth and health by providing complete and balanced nutrition. The diet contains natural plant and fruit ingredients which provide the complete daily nutrition.

## Forest Tortoise

Soft Pellets

- · With added vitamins and minerals
- · Carefully formulated with premium ingredients
- Balanced nutrition for long term health
- Light-shielded to preserve nutrients

Exo Terra Forest Tortoise food is a delicious reptile diet, carefully formulated to ensure proper growth and health by providing complete and balanced nutrition. The diet contains natural plant and fruit ingredients which provide the complete daily nutrition. Exo Terra Forest Tortoise food is fortified with optimal levels of vitamins, minerals and amino acids so no other food supplements are required.

Exo Terra Forest Tortoise food is a complete reptile diet for Forest Tortoises.

| PT3238 | Soft Pellets Juvenile Forest Tortoise Food | 8.4 oz / 240 g         |
|--------|--------------------------------------------|------------------------|
| PT3239 | Soft Pellets Juvenile Forest Tortoise Food | 1 lb 1.6 oz oz / 500 g |
| PT3225 | Soft Pellets Adult Forest Tortoise Food    | 9.8 oz / 280 g         |
| PT3226 | Soft Pellets Adult Forest Tortoise Food    | 1 lb 4.8 oz / 590 g    |