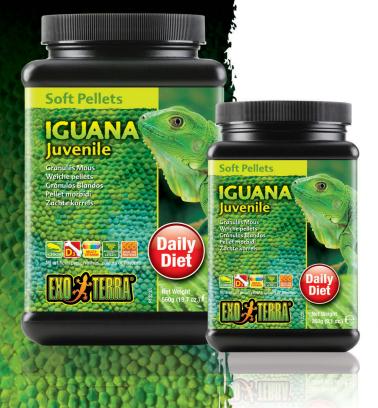

#### Soft Pellets

Exo Terra Iguana food is a delicious reptile diet, carefully formulated to ensure proper growth and health by providing complete and balanced nutrition. The diet contains natural plant and fruit ingredients which provide the complete daily nutrition.

#### Iguana

Soft Pellets

- With added vitamins and minerals
- · Carefully formulated with premium ingredients
- Balanced nutrition for long term health
- Light-shielded to preserve nutrients

Exo Terra Iguana food is a delicious reptile diet, carefully formulated to ensure proper growth and health by providing complete and balanced nutrition. The diet contains natural plant and fruit ingredients which provide the complete daily nutrition. Exo Terra Iguana food is fortified with optimal levels of vitamins, minerals and amino acids so no other food supplements are required. Exo Terra Iguana food is a complete reptile diet for green iguanas, banded iguanas and rock iguanas.

| PT3232 | Soft Pellets Juvenile Iguana Food | 8.4 oz / 240 g      |
|--------|-----------------------------------|---------------------|
| PT3233 | Soft Pellets Juvenile Iguana Food | 1 lb 1.8 oz / 520 g |
| PT3219 | Soft Pellets Adult Iguana Food    | 9.1 oz / 260 g      |
| PT3220 | Soft Pellets Adult Iguana Food    | 1 lb 3.7 oz / 560 g |