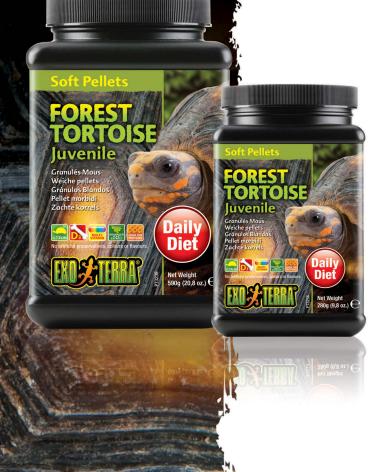

## Soft Pellets

Exo Terra Forest Tortoise food is a delicious reptile diet, carefully formulated to ensure proper growth and health by providing complete and balanced nutrition. The diet contains natural plant and fruit ingredients which provide the complete daily nutrition.

## Forest Tortoise

Soft Pellets

- · With added vitamins and minerals
- · Carefully formulated with premium ingredients
- Balanced nutrition for long term health
- Light-shielded to preserve nutrients

Exo Terra Forest Tortoise food is a delicious reptile diet, carefully formulated to ensure proper growth and health by providing complete and balanced nutrition. The diet contains natural plant and fruit ingredients which provide the complete daily nutrition. Exo Terra Forest Tortoise food is fortified with optimal levels of vitamins, minerals and amino acids so no other food supplements are required.

Exo Terra Forest Tortoise food is a complete reptile diet for Forest Tortoises.

| PT3238 | Soft Pellets Juvenile Forest Tortoise Food | 8.4 oz / 240 g         |
|--------|--------------------------------------------|------------------------|
| PT3239 | Soft Pellets Juvenile Forest Tortoise Food | 1 lb 1.6 oz oz / 500 g |
| PT3225 | Soft Pellets Adult Forest Tortoise Food    | 9.8 oz / 280 g         |
| PT3226 | Soft Pellets Adult Forest Tortoise Food    | 1 lb 4.8 oz / 590 g    |