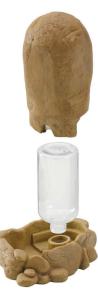

#### Water Dispenser

- Provides constant source of fresh water
- Prevents reptiles from spilling or fouling the water
- Stable design prevents accidental tipping
- Natural look
- Easy to clean

The Exo Terra Water Well provides reptiles and invertebrates with a constant source of clean, fresh water. The small basin prevents the animals from fouling or spilling the water, while a screen prevents insects or smaller reptiles and amphibians from entering the reservoir. The natural rock-like finish makes the Exo Terra Water Well easy to integrate into any type of terrarium setup.

PT2805 Water Well 250ml