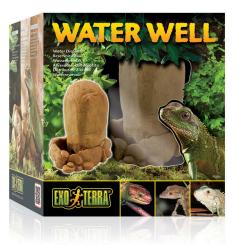

# WATER WELL

#### Water Dispenser

- Provides constant source of fresh water
- Prevents reptiles from spilling or fouling the water
- Stable design prevents accidental tipping
- Natural look
- Easy to clean

The Exo Terra Water Well provides reptiles and invertebrates with a constant source of clean, fresh water. The small basin prevents the animals from fouling or spilling the water, while a screen prevents insects or smaller reptiles and amphibians from entering the reservoir. The natural rock-like finish makes the Exo Terra Water Well easy to integrate into any type of terrarium setup.

PT2805 Water Well 250ml