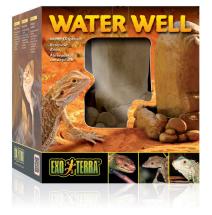

## WATER WELL

#### Water Dispenser

- Provides constant source of fresh water
- Prevents reptiles from spilling or fouling the water
- Stable design prevents accidental tipping
- Natural look
- Easy to clean

The Exo Terra Water Well provides reptiles and invertebrates with a constant source of clean, fresh water. The small basin prevents the animals from fouling or spilling the water, while a screen prevents insects or smaller reptiles and amphibians from entering the reservoir. The natural rock-like finish makes the Exo Terra Water Well easy to integrate into any type of terrarium setup.

PT2805 Water Well 250ml