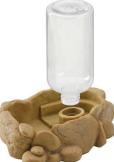

#### Water Dispenser

- Provides constant source of fresh water
- Prevents reptiles from spilling or fouling the water
- Stable design prevents accidental tipping
- Natural look
- Easy to clean

The Exo Terra Water Well provides reptiles and invertebrates with a constant source of clean, fresh water. The small basin prevents the animals from fouling or spilling the water, while a screen prevents insects or smaller reptiles and amphibians from entering the reservoir. The natural rock-like finish makes the Exo Terra Water Well easy to integrate into any type of terrarium setup.

PT2805 Water Well 250ml